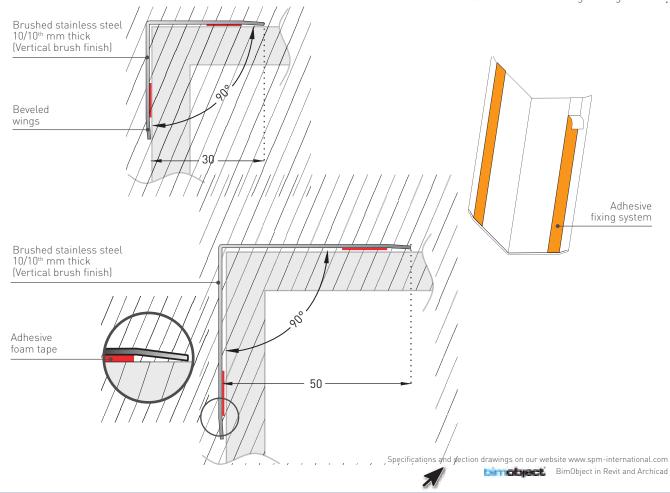

#### DESCRIPTION .....

- Model: Profil'Inox 50 or 30 adhesive corner protector
- Angle: 90°
- Wing width: 50 or 30 mm (internal measurement)
- Thickness: 10/10th
- Length: 2.50 m
- Material: 304L stainless steel (approved for food-handling areas)
- Fixing: adhesive foam tapes to reinforce with SPM multipurpose adhesive sealant
- Finish: brushed metal

#### SPECIFICATION .....

- Description: 90° adhesive corner protector with 50 or 30 mm wings (internal measurement) (Profil'Inox 50 or 30 as manufactured by SPM), 10/10<sup>th</sup> thick in 304L brushed stainless steel approved for food handling areas and provided with two strips of double-sided adhesive foam tape. Wings are lightly beveled. A protective film is specified to minimise cleaning before acceptance.
- Finish: brushed metal.
- Installation method: adhesive. SPM multipurpose adhesive sealant is recommended for stronger fixing.